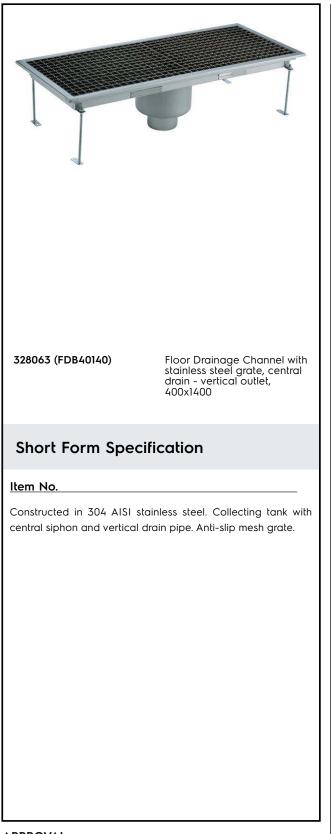

Floor Drains and Collecting Tanks Floor Drain with Stainless Steel Grate and Central Drain - Vertical outlet 400x1400 mm

| EM #   |
|--------|
|        |
| ODEL # |
|        |
| AME #  |
|        |
| S #    |
|        |
| A #    |
|        |

# **Main Features**

- Easy to install.
- Anti-odour syphon.
- Removable waste blocking filter.
- Rag bolt for floor fixing.
- Easy to inspect for any possible waste removal action.
- Electrochemical finishing gives grids a bright apperance.
- Ideal for any drain solution, particularly suggested for great amounts of water drained during cleaning operations.

## Construction

- Adjustable leveling feet.
- Anti-slip mesh 25x25 mm grating, h=25 mm, 1.5 mm in thickness.
- Collecting tanks available with vertical drain pipe.
- Constructed entirely in 304 AISI stainless steel.
- Collecting tanks with central siphon.

### Key Information:

External dimensions, Width:328063 (FDB40140)1400 mmExternal dimensions, Depth:400 mmExternal dimensions, Height:265 mmNet weight:25 kg