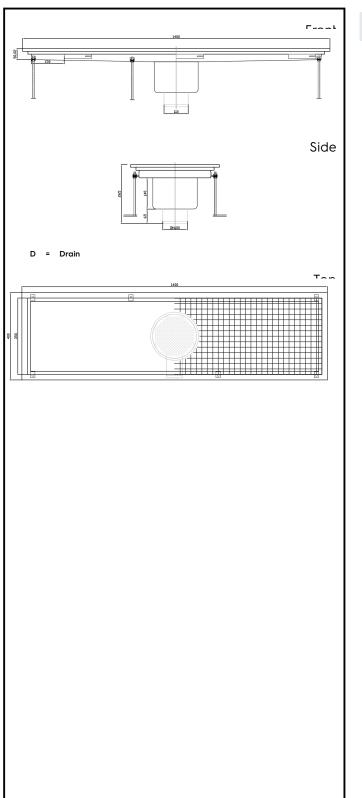

### Key Information:

External dimensions, Width:328063 (FDB40140)1400 mmExternal dimensions, Depth:400 mmExternal dimensions, Height:265 mmNet weight:25 kg